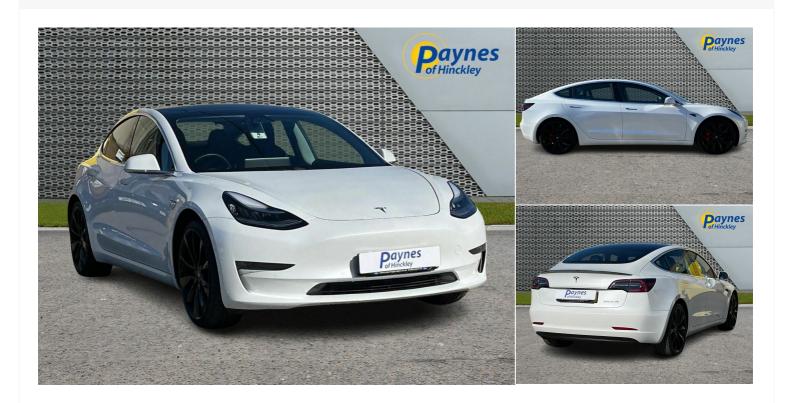

# 2020(20) Tesla Model 3

£19,595

### **PERFORMANCE AWD Automatic**

Registered 2020(20)

Mileage 30,408 miles Engine Size N/A Fuel Type Electric Transmission
Automatic

Fuel Consumption N/A